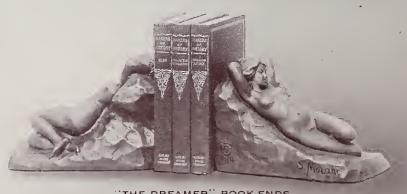

HEIGHT 8" WIDTH 51/4"

THE DREAMER" BOOK ENDS

BY MORANI

NO. 316

HEIGHT 5½" WIDTH 7¼"

Price \$8.00 Pair

Price \$7.00 Pair